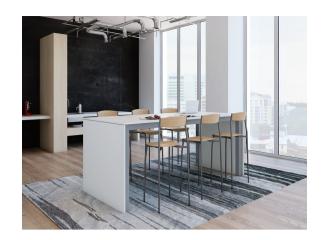

## CORE TABLE

CONSTRUCTION

STANDARD LENGTHS (IN)

STANDARD WIDTHS (IN)

**STANDARD HEIGHTS** 

**OPTIONS** 

A modern take on the Parsons table, Core utilizes mixed materials for a unique look and play on proportion. Spans up to 144" with no center support. Seated, counter, or standing height, as well as open or slab end styles available. Ships knocked down for easier job site delivery.

Steel frame with 3/4" thick laminate top and end panels

60, 72, 84, 96, 120, 144

Solid Surface top/end panels

24, 30, 36, 42, 48

Power/USB/HDMI

standard

30, 36, 42

| 0  | S  | R   |      |
|----|----|-----|------|
| НC | SP | ΙΤΑ | LITY |