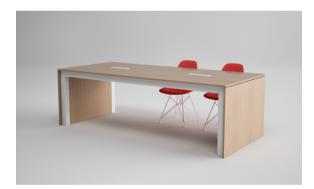

## CORE TABLE

CONSTRUCTION

STANDARD LENGTHS (IN)

STANDARD WIDTHS (IN)

**STANDARD HEIGHTS** 

**OPTIONS** 

A modern take on the Parsons table, Core utilizes mixed materials for a unique look and play on proportion. Spans up to 144" with no center support. Seated, counter, or standing height, as well as open or slab end styles available. Ships knocked down for easier job site delivery.

Steel frame with 3/4" thick laminate top and end panels

60, 72, 84, 96, 120, 144

Solid Surface top/end panels

24, 30, 36, 42, 48

Power/USB/HDMI

standard

30, 36, 42

| 0  | S  | R   |      |
|----|----|-----|------|
| НC | SP | ΙΤΑ | LITY |