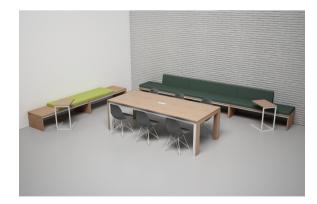

## CORE TABLE

CONSTRUCTION

STANDARD LENGTHS (IN)

STANDARD WIDTHS (IN)

**STANDARD HEIGHTS** 

**OPTIONS** 

A modern take on the Parsons table, Core utilizes mixed materials for a unique look and play on proportion. Spans up to 144" with no center support. Seated, counter, or standing height, as well as open or slab end styles available. Ships knocked down for easier job site delivery.

Steel frame with 3/4" thick laminate top and end panels

60, 72, 84, 96, 120, 144

Solid Surface top/end panels

24, 30, 36, 42, 48

Power/USB/HDMI

standard

30, 36, 42

| 0  | S  | R   |      |
|----|----|-----|------|
| НC | SP | ΙΤΑ | LITY |