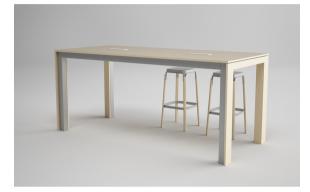

## CORE TABLE

CONSTRUCTION

STANDARD LENGTHS (IN)

STANDARD WIDTHS (IN)

**STANDARD HEIGHTS** 

**OPTIONS** 

A modern take on the Parsons table, Core utilizes mixed materials for a unique look and play on proportion. Spans up to 144" with no center support. Seated, counter, or standing height, as well as open or slab end styles available. Ships knocked down for easier job site delivery.

Steel frame with 3/4" thick laminate top and end panels

60, 72, 84, 96, 120, 144

Solid Surface top/end panels

24, 30, 36, 42, 48

Power/USB/HDMI

standard

30, 36, 42

| 0  | S  | R   |      |
|----|----|-----|------|
| НC | SP | ΙΤΑ | LITY |