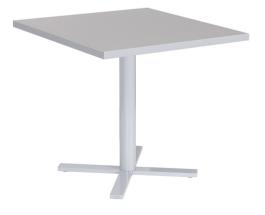

## EXCALIBUR

Solid bar stock steel base with a slim and unobtrusive base profile, Excalibur is sturdy enough for solid surface tops and heavy traffic. Weight of bar stock steel makes this table ideal for Senior Living applications, as it is resistant to tipping.

| CONSTRUCTION   | Powder coated solid bar stock steel.                                                                                                                                                                         |
|----------------|--------------------------------------------------------------------------------------------------------------------------------------------------------------------------------------------------------------|
| ROUND (IN)     | 24, 30, 36, 42, 48, 60, 72                                                                                                                                                                                   |
| SQUARE (IN)    | 24, 30, 36, 42, 48                                                                                                                                                                                           |
| RECTANGLE (IN) | 18x48, 18x60, 18x72, 18x84, 18x96<br>24x48, 24x60, 24x72, 24x84, 24x96<br>30x48, 30x60, 30x72, 30x84, 30x96<br>36x48, 36x60, 36x72, 36x84, 36x96<br>42x48, 42x60, 42x72, 42x84, 42x96<br>48x72, 48x84, 48x96 |
| OPTIONS        | Nesting<br>Flip Top<br>Center MountElectrical Column<br>Special Heights                                                                                                                                      |