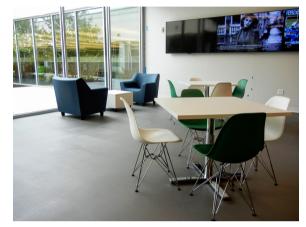

## EXCALIBUR

Solid bar stock steel base with a slim and unobtrusive base profile, Excalibur is sturdy enough for solid surface tops and heavy traffic. Weight of bar stock steel makes this table ideal for Senior Living applications, as it is resistant to tipping.