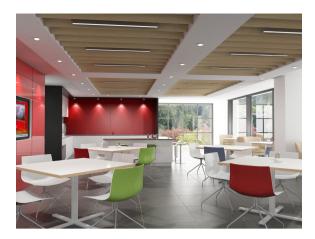

## EXCALIBUR

Solid bar stock steel base with a slim and unobtrusive base profile, Excalibur is sturdy enough for solid surface tops and heavy traffic. Weight of bar stock steel makes this table ideal for Senior Living applications, as it is resistant to tipping.