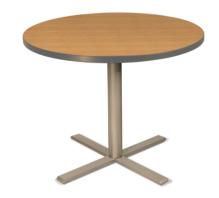

## EXCALIBUR

Solid bar stock steel base with a slim and unobtrusive base profile, Excalibur is sturdy enough for solid surface tops and heavy traffic. Weight of bar stock steel makes this table ideal for Senior Living applications, as it is resistant to tipping.

| CONSTRUCTION   | Powder coated solid bar stock steel.                                                                                                                                                                         |
|----------------|--------------------------------------------------------------------------------------------------------------------------------------------------------------------------------------------------------------|
| ROUND (IN)     | 24, 30, 36, 42, 48, 60, 72                                                                                                                                                                                   |
| SQUARE (IN)    | 24, 30, 36, 42, 48                                                                                                                                                                                           |
| RECTANGLE (IN) | 18x48, 18x60, 18x72, 18x84, 18x96<br>24x48, 24x60, 24x72, 24x84, 24x96<br>30x48, 30x60, 30x72, 30x84, 30x96<br>36x48, 36x60, 36x72, 36x84, 36x96<br>42x48, 42x60, 42x72, 42x84, 42x96<br>48x72, 48x84, 48x96 |
| OPTIONS        | Nesting<br>Flip Top<br>Center MountElectrical Column<br>Special Heights                                                                                                                                      |