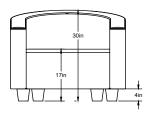

## **CASK LOUNGE SEATING**

### **SPECIFICATIONS**



#### STANDARD FEATURES

- \* Contemporary Style
- \* Heavy Duty Frame
- \* Unlimited Upholstery Choices
  - \* Removable Seat

#### STANDARD DIMENSIONS



Square







Round



# **CASK LOUNGE SEATING**

|                     |        | BASE PRICING |  |  |  |  |  |  |
|---------------------|--------|--------------|--|--|--|--|--|--|
|                     | Square | Round        |  |  |  |  |  |  |
| Standard Upholstery | \$416  | \$498        |  |  |  |  |  |  |
| Grade 1             | \$496  | \$580        |  |  |  |  |  |  |
| Grade 2             | \$590  | \$672        |  |  |  |  |  |  |
| Grade 3             | \$705  | \$788        |  |  |  |  |  |  |
| Grade 4             | \$821  | \$904        |  |  |  |  |  |  |
| Grade 5             | \$949  | \$1,032      |  |  |  |  |  |  |
|                     |        |              |  |  |  |  |  |  |

#### STANDARD FEATURES

- \* Contemporary Style
- \* Removable Seat
- \* Heavy Duty Frame
- \* Unlimi