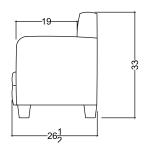

## **CASK LOUNGE SEATING**

### **SPECIFICATIONS**



#### STANDARD FEATURES

- \* Contemporary Style
- \* Heavy Duty Frame
- \* Unlimited Upholstery Choices
  - \* Removable Seat

#### STANDARD DIMENSIONS



Square







Round



# **CASK LOUNGE SEATING**

|                     |        | BASE PRICING |  |  |  |  |  |  |
|---------------------|--------|--------------|--|--|--|--|--|--|
|                     | Square | Round        |  |  |  |  |  |  |
| Standard Upholstery | \$416  | \$498        |  |  |  |  |  |  |
| Grade 1             | \$496  | \$580        |  |  |  |  |  |  |
| Grade 2             | \$590  | \$672        |  |  |  |  |  |  |
| Grade 3             | \$705  | \$788        |  |  |  |  |  |  |
| Grade 4             | \$821  | \$904        |  |  |  |  |  |  |
| Grade 5             | \$949  | \$1,032      |  |  |  |  |  |  |
|                     |        |              |  |  |  |  |  |  |

#### STANDARD FEATURES

- \* Contemporary Style
- \* Removable Seat
- \* Heavy Duty Frame
- \* Un