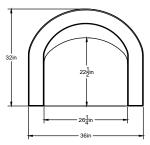

## **CASK LOUNGE SEATING**

### **SPECIFICATIONS**



#### STANDARD FEATURES

- \* Contemporary Style
- \* Heavy Duty Frame
- \* Unlimited Upholstery Choices
  - \* Removable Seat

#### STANDARD DIMENSIONS



Square







Round



# **CASK LOUNGE SEATING**

|                     |        | BASE PRICING |  |  |  |  |  |  |
|---------------------|--------|--------------|--|--|--|--|--|--|
|                     | Square | Round        |  |  |  |  |  |  |
| Standard Upholstery | \$416  | \$498        |  |  |  |  |  |  |
| Grade 1             | \$496  | \$580        |  |  |  |  |  |  |
| Grade 2             | \$590  | \$672        |  |  |  |  |  |  |
| Grade 3             | \$705  | \$788        |  |  |  |  |  |  |
| Grade 4             | \$821  | \$904        |  |  |  |  |  |  |
| Grade 5             | \$949  | \$1,032      |  |  |  |  |  |  |
|                     |        |              |  |  |  |  |  |  |

#### STANDARD FEATURES

- \* Contemporary Style
- \* Removable Seat
- \* Heavy Duty Frame
- \* Unli