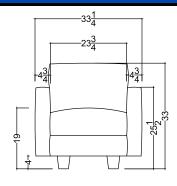

## **CASK LOUNGE SEATING**

### **SPECIFICATIONS**



#### STANDARD FEATURES

- \* Contemporary Style
- \* Heavy Duty Frame
- \* Unlimited Upholstery Choices
  - \* Removable Seat

#### STANDARD DIMENSIONS



Square







Round



# **CASK LOUNGE SEATING**

|                     |        | BASE PRICING |  |  |  |  |  |  |
|---------------------|--------|--------------|--|--|--|--|--|--|
|                     | Square | Round        |  |  |  |  |  |  |
| Standard Upholstery | \$416  | \$498        |  |  |  |  |  |  |
| Grade 1             | \$496  | \$580        |  |  |  |  |  |  |
| Grade 2             | \$590  | \$672        |  |  |  |  |  |  |
| Grade 3             | \$705  | \$788        |  |  |  |  |  |  |
| Grade 4             | \$821  | \$904        |  |  |  |  |  |  |
| Grade 5             | \$949  | \$1,032      |  |  |  |  |  |  |
|                     |        |              |  |  |  |  |  |  |

#### STANDARD FEATURES

- \* Contemporary Style
- \* Removable Seat
- \* Heavy Duty Fra