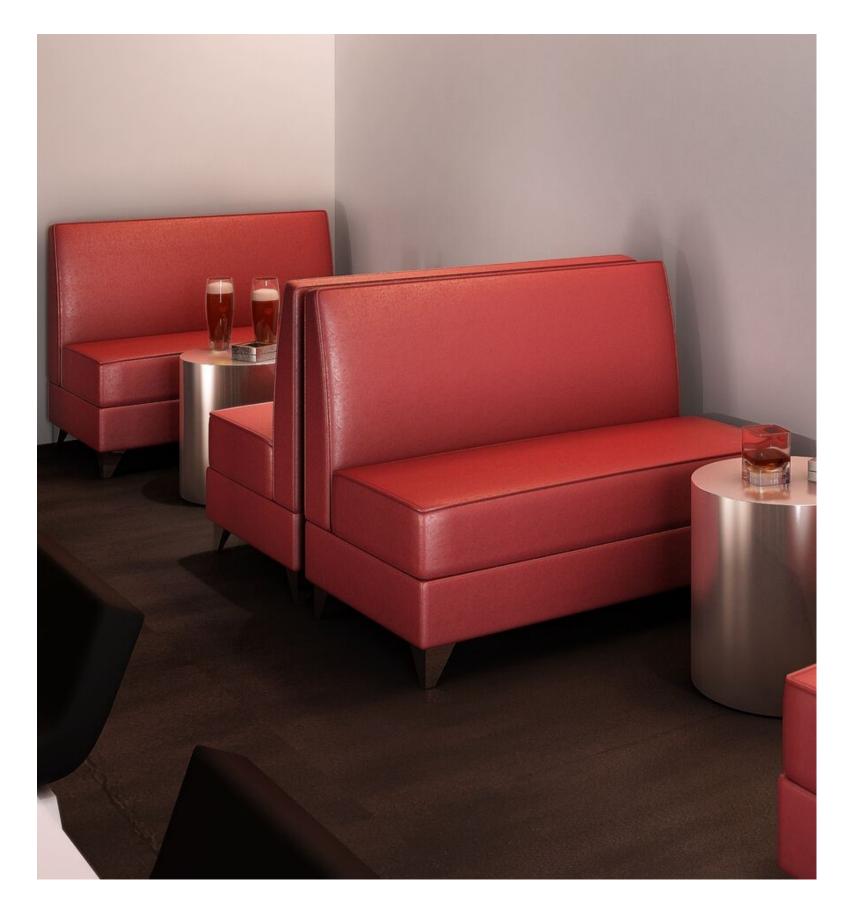

## KINGSBURY SOFA-STYLE BOOTHS

#### **MODERN FORM**

Sofa-style seating gives you an elevated dining experience and the flexibility to line walls with linear seating.

KINGSBURY