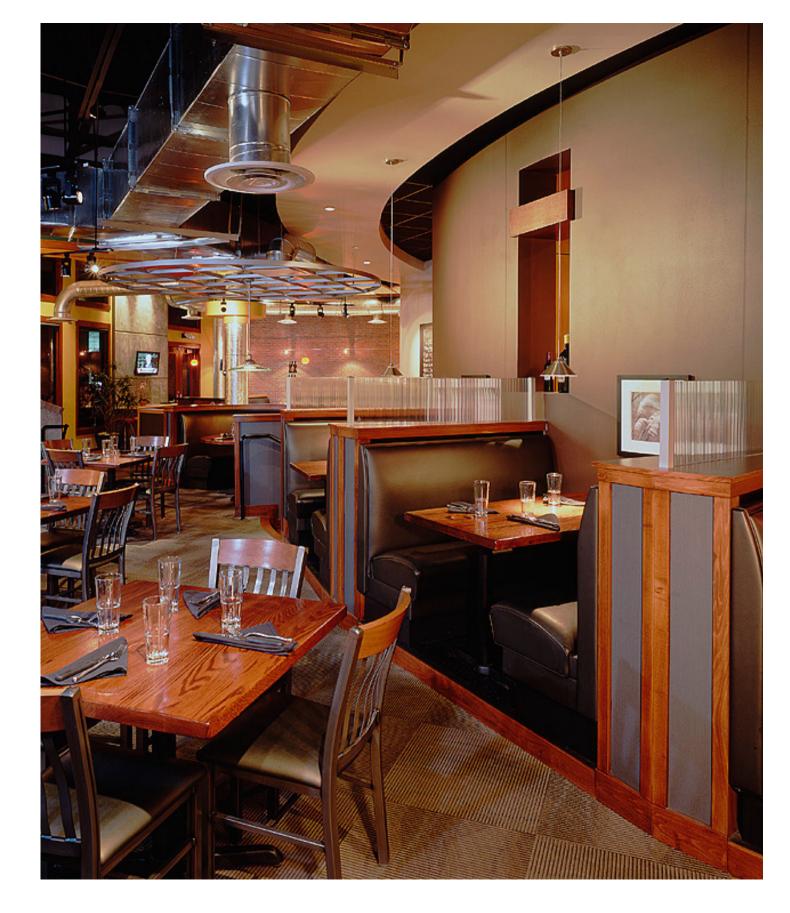

## KINGSBURY SOFA-STYLE BOOTHS

#### **MODERN FORM**

Sofa-style seating gives you an elevated dining experience and the flexibility to line walls with linear seating.

KINGSBURY