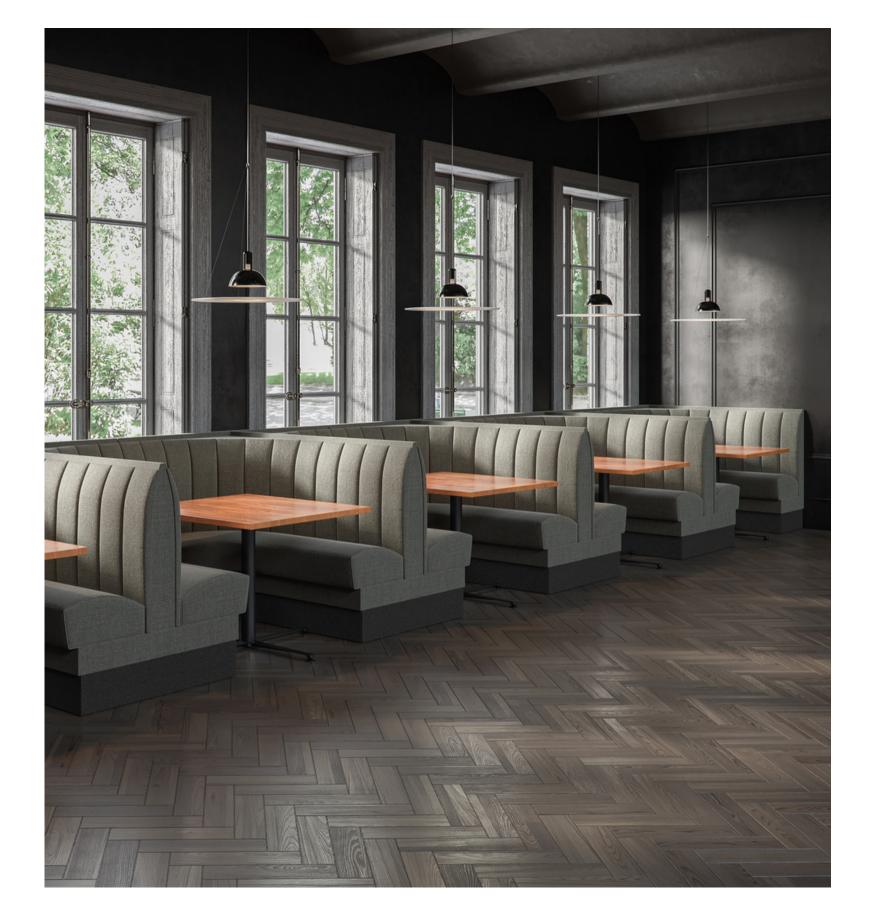

## MEZZANINE

#### AFFORDABILITY MEETS AMBIANCE

Classic at every angle, this super soft & sophisticated wall bench serves double- duty in reception areas and lobbies.

MEZZANINE

CALAIS

Make a space yours with a wide variety of insideback styles, height options & textiles to choose from.