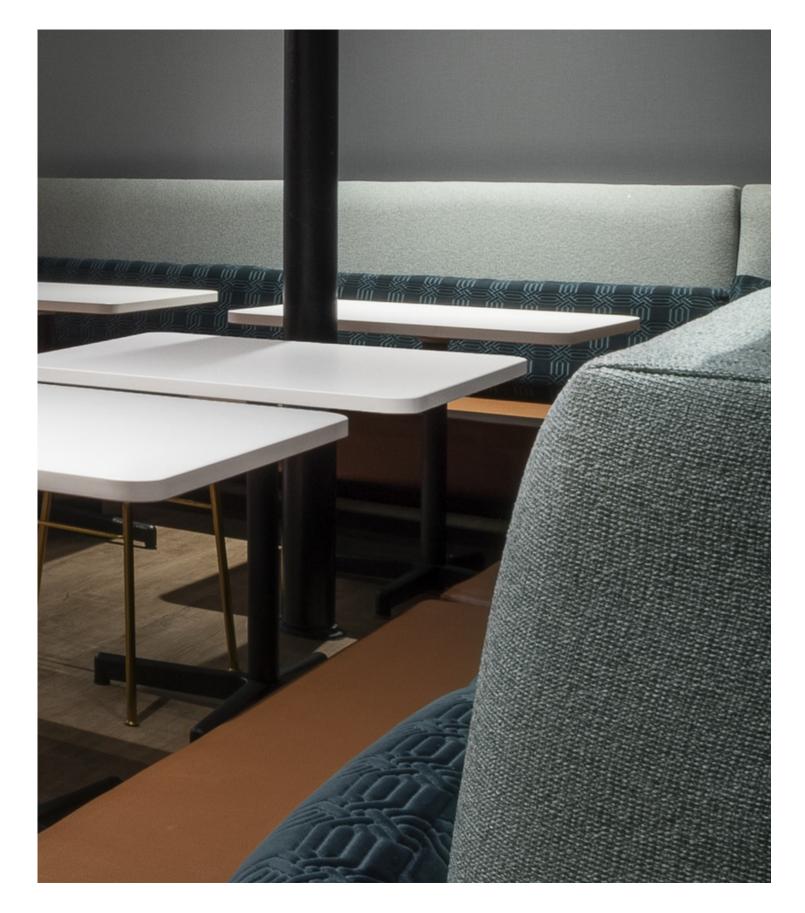

## MEZZANINE

#### AFFORDABILITY MEETS AMBIANCE

Classic at every angle, this super soft & sophisticated wall bench serves double- duty in reception areas and lobbies.

MEZZANINE

CALAIS

Make a space yours with a wide variety of insideback styles, height options & textiles to choose from.